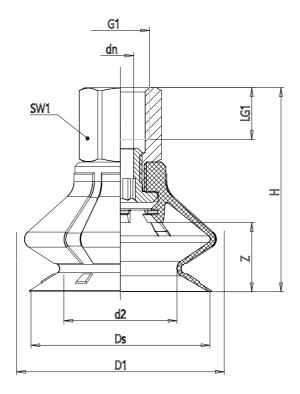

## **DIMENSIONS**

| DN (mm)     | 4.1        |
|-------------|------------|
| DS (mm)     | 21.4       |
| D1 (mm)     | 26.3       |
| G1          | G1/8       |
| H (mm)      | 32         |
| HM (mm)     | 24         |
| HF (mm)     | 32         |
| LG1 (mm)    | 8.0        |
| SW1 (mm)    | 14         |
| Z (mm)      | 8          |
| Suction pad | VPCL 0200E |
| Nipple      | NPS-G-1/8  |