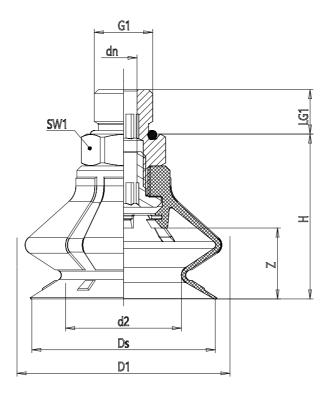

## DIMENSIONS

| DN (mm)     | 4.1        |
|-------------|------------|
| DS (mm)     | 21.4       |
| D1 (mm)     | 26.3       |
| G1          | G1/8       |
| H (mm)      | 24         |
| HM (mm)     | 24         |
| HF (mm)     | 32         |
| LG1 (mm)    | 7.5        |
| SW1 (mm)    | 14         |
| Z (mm)      | 8          |
| Suction pad | VPCL 0200E |
| Nipple      | NPS-G-1/8  |