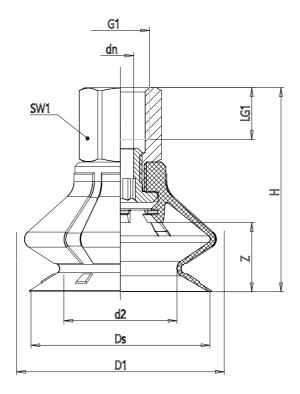

## DIMENSIONS

| DN (mm)     | 4.1        |
|-------------|------------|
| DS (mm)     | 26.4       |
| D1 (mm)     | 31.3       |
| G1          | G1/8       |
| H (mm)      | 35         |
| HM (mm)     | 27         |
| HF (mm)     | 35         |
| LG1 (mm)    | 8.0        |
| SW1 (mm)    | 14         |
| Z (mm)      | 11         |
| Suction pad | VPCL 0250E |
| Nipple      | NPS-G-1/8  |