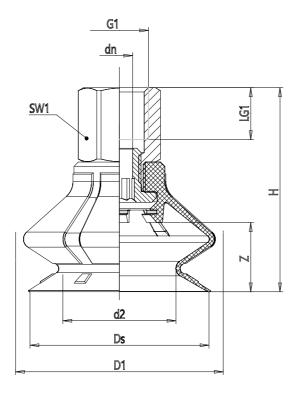

## DIMENSIONS

| DN (mm)     | 4.1        |
|-------------|------------|
| DS (mm)     | 31.4       |
| D1 (mm)     | 36.7       |
| G1          | G1/8       |
| H (mm)      | 37         |
| HM (mm)     | 29         |
| HF (mm)     | 37         |
| LG1 (mm)    | 8.0        |
| SW1 (mm)    | 14         |
| Z (mm)      | 13         |
| Suction pad | VPCL 0300E |
| Nipple      | NPS-G-1/8  |