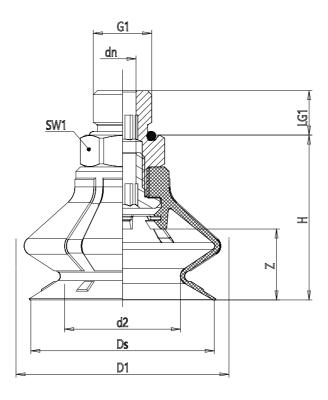

## DIMENSIONS

| DN (mm)     | 4.1        |
|-------------|------------|
| DS (mm)     | 31.4       |
| D1 (mm)     | 36.7       |
| G1          | G1/8       |
| H (mm)      | 29         |
| HM (mm)     | 29         |
| HF (mm)     | 37         |
| LG1 (mm)    | 7.5        |
| SW1 (mm)    | 14         |
| Z (mm)      | 13         |
| Suction pad | VPCL 0300E |
| Nipple      | NPS-G-1/8  |