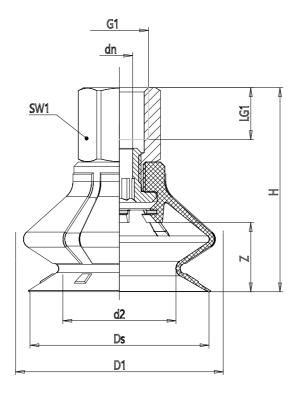

## DIMENSIONS

| DN (mm)     | 6.1        |
|-------------|------------|
| DS (mm)     | 41.4       |
| D1 (mm)     | 48.0       |
| G1          | G1/4       |
| H (mm)      | 48         |
| HM (mm)     | 38         |
| HF (mm)     | 48         |
| LG1 (mm)    | 12.0       |
| SW1 (mm)    | 17         |
| Z (mm)      | 16         |
| Suction pad | VPCL 0040E |
| Nipple      | NPS-B-M5   |