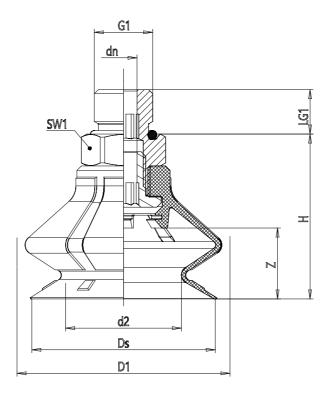

## DIMENSIONS

| DN (mm)     | 6.1        |
|-------------|------------|
| DS (mm)     | 41.4       |
| D1 (mm)     | 48.0       |
| G1          | G1/4       |
| H (mm)      | 38         |
| HM (mm)     | 38         |
| HF (mm)     | 48         |
| LG1 (mm)    | 10.0       |
| SW1 (mm)    | 17         |
| Z (mm)      | 16         |
| Suction pad | VPCL 0040E |
| Nipple      | NPS-B-M5   |