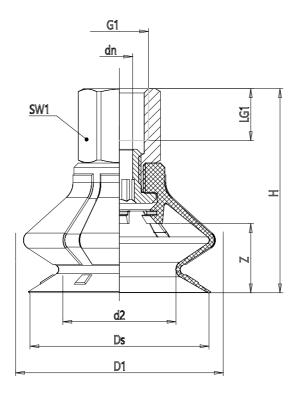

## DIMENSIONS

| DN (mm)     | 6.1        |
|-------------|------------|
| DS (mm)     | 51.4       |
| D1 (mm)     | 58.4       |
| G1          | G1/4       |
| H (mm)      | 50         |
| HM (mm)     | 40         |
| HF (mm)     | 50         |
| LG1 (mm)    | 12.0       |
| SW1 (mm)    | 17         |
| Z (mm)      | 18         |
| Suction pad | VPCL 0650E |
| Nipple      | NPS-A-1/4  |