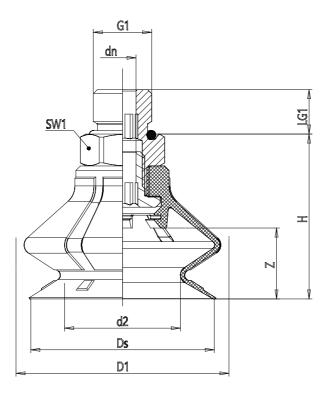

## DIMENSIONS

| DN (mm)     | 6.1        |
|-------------|------------|
| DS (mm)     | 51.4       |
| D1 (mm)     | 58.4       |
| G1          | G1/4       |
| H (mm)      | 40         |
| HM (mm)     | 40         |
| HF (mm)     | 50         |
| LG1 (mm)    | 10.0       |
| SW1 (mm)    | 17         |
| Z (mm)      | 18         |
| Suction pad | VPCL 0650E |
| Nipple      | NPS-A-1/4  |