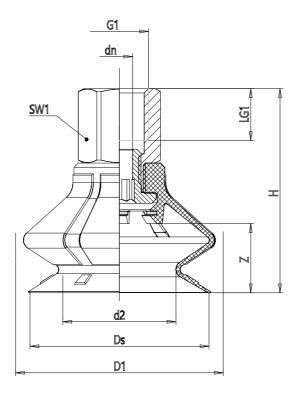

## **DIMENSIONS**

| DN (mm)     | 6.1        |
|-------------|------------|
| DS (mm)     | 61.2       |
| D1 (mm)     | 69.6       |
| G1          | G1/4       |
| H (mm)      | 54         |
| HM (mm)     | 44         |
| HF (mm)     | 54         |
| LG1 (mm)    | 12.0       |
| SW1 (mm)    | 17         |
| Z (mm)      | 22         |
| Suction pad | VPCL 0600E |
| Nipple      | NPS-A-1/4  |