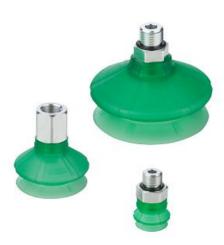

## Series VPCL round bellow suction pads - Series VPCL

Product code: VPCL-0600E-1/4F

Datasheet creation date: 10/03/2025 12:23

Check the most updated document online 3 click here

## Series VPCL round bellow suction pads - Series VPCL

Product code: VPCL-0600E-1/4F