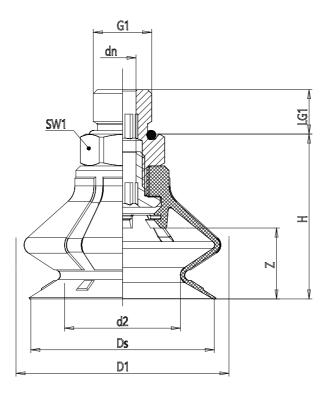

## DIMENSIONS

| DN (mm)     | 6.1        |
|-------------|------------|
| DS (mm)     | 61.2       |
| D1 (mm)     | 69.6       |
| G1          | G1/4       |
| H (mm)      | 44         |
| HM (mm)     | 44         |
| HF (mm)     | 54         |
| LG1 (mm)    | 10.0       |
| SW1 (mm)    | 17         |
| Z (mm)      | 22         |
| Suction pad | VPCL 0600E |
| Nipple      | NPS-A-1/4  |