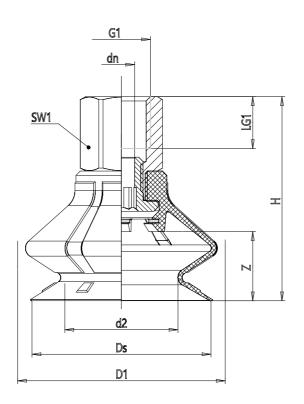

## DIMENSIONS

| DN (mm)     | 6.1        |
|-------------|------------|
| DS (mm)     | 81.4       |
| D1 (mm)     | 88.0       |
| G1          | G1/4       |
| H (mm)      | 64         |
| HM (mm)     | 54         |
| HF (mm)     | 64         |
| LG1 (mm)    | 12.0       |
| SW1 (mm)    | 22         |
| Z (mm)      | 24         |
| Suction pad | VPCL 0800E |
| Nipple      | NPS-C-1/4  |