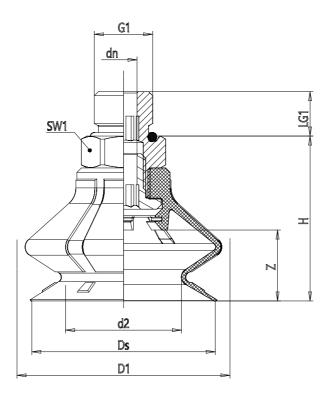

## DIMENSIONS

| DN (mm)     | 6.1        |
|-------------|------------|
| DS (mm)     | 81.4       |
| D1 (mm)     | 88.0       |
| G1          | G1/4       |
| H (mm)      | 54         |
| HM (mm)     | 54         |
| HF (mm)     | 64         |
| LG1 (mm)    | 10.0       |
| SW1 (mm)    | 22         |
| Z (mm)      | 24         |
| Suction pad | VPCL 0800E |
| Nipple      | NPS-C-1/4  |