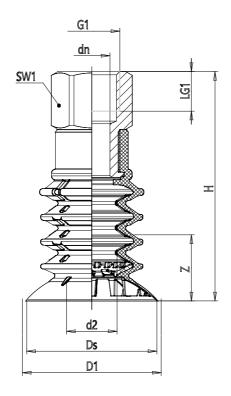

## DIMENSIONS

| DN (mm)     | 11.0        |
|-------------|-------------|
| D2 (mm)     | 12.3        |
| D1 (mm)     | 32          |
| DS (mm)     | 30.7        |
| G1          | G1/4        |
| H (mm)      | 57.5        |
| LG1 (mm)    | 12.0        |
| SW1 (mm)    | 22          |
| Z (mm)      | 11          |
| Suction pad | VPCO 0300S  |
| Nipple      | NPS-D-1/4-F |