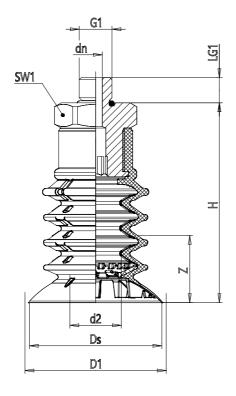

## DIMENSIONS

| DN (mm)     | 8.0         |
|-------------|-------------|
| D2 (mm)     | 12.3        |
| D1 (mm)     | 32          |
| DS (mm)     | 30.7        |
| G1          | G1/4        |
| H (mm)      | 47.5        |
| LG1 (mm)    | 10.0        |
| SW1 (mm)    | 22          |
| Z (mm)      | 11          |
| Suction pad | VPCO 0300S  |
| Nipple      | NPS-D-1/4-M |