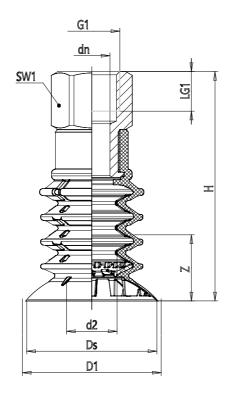

## DIMENSIONS

| DN (mm)     | 8.6         |
|-------------|-------------|
| D2 (mm)     | 12.3        |
| D1 (mm)     | 32          |
| DS (mm)     | 30.7        |
| G1          | G1/8        |
| H (mm)      | 57.5        |
| LG1 (mm)    | 12.0        |
| SW1 (mm)    | 22          |
| Z (mm)      | 11          |
| Suction pad | VPCO 0300S  |
| Nipple      | NPS-C-1/8-F |