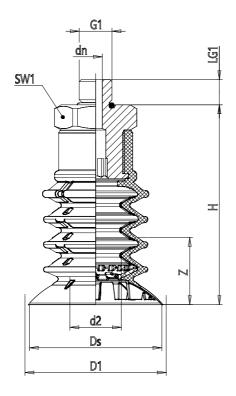

## DIMENSIONS

| DN (mm)     | 4.0         |
|-------------|-------------|
| D2 (mm)     | 12.3        |
| D1 (mm)     | 32          |
| DS (mm)     | 30.7        |
| G1          | G1/8        |
| H (mm)      | 47.5        |
| LG1 (mm)    | 7.5         |
| SW1 (mm)    | 22          |
| Z (mm)      | 11          |
| Suction pad | VPCO 0300S  |
| Nipple      | NPS-C-1/8-M |