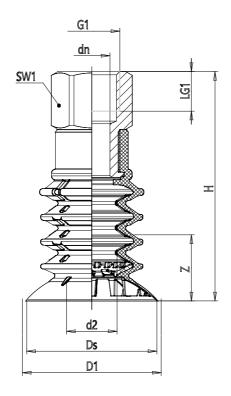

## DIMENSIONS

| DN (mm)     | 11.0        |
|-------------|-------------|
| D2 (mm)     | 12.3        |
| D1 (mm)     | 32          |
| DS (mm)     | 30.7        |
| G1          | G3/8        |
| H (mm)      | 57.5        |
| LG1 (mm)    | 12.0        |
| SW1 (mm)    | 22          |
| Z (mm)      | 11          |
| Suction pad | VPCO 0300S  |
| Nipple      | NPS-A-3/8-F |