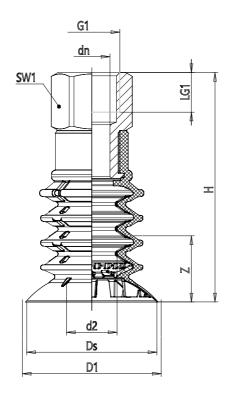

## DIMENSIONS

| DN (mm)     | 15.0        |
|-------------|-------------|
| D2 (mm)     | 21.0        |
| D1 (mm)     | 52          |
| DS (mm)     | 49.7        |
| G1          | G1/2        |
| H (mm)      | 86.5        |
| LG1 (mm)    | 16.0        |
| SW1 (mm)    | 27          |
| Z (mm)      | 26          |
| Suction pad | VPCO 0500S  |
| Nipple      | NPS-A-1/2-F |