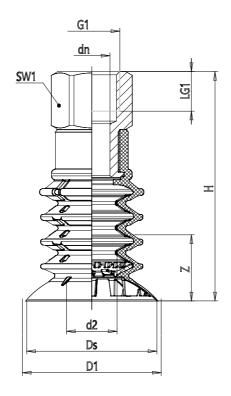

## DIMENSIONS

| DN (mm)     | 11.4        |
|-------------|-------------|
| D2 (mm)     | 21.0        |
| D1 (mm)     | 52          |
| DS (mm)     | 49.7        |
| G1          | G1/4        |
| H (mm)      | 86.5        |
| LG1 (mm)    | 12.0        |
| SW1 (mm)    | 27          |
| Z (mm)      | 26          |
| Suction pad | VPCO 0500S  |
| Nipple      | NPS-B-1/4-F |