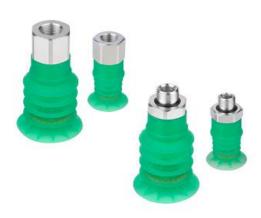

## Round bellow suction cups - Series VPCO

Product code: VPCO-0500S-1/4F

Datasheet creation date: 10/03/2025 12:26

Check the most updated document online 3 click here

## Round bellow suction cups - Series VPCO

Product code: VPCO-0500S-1/4F