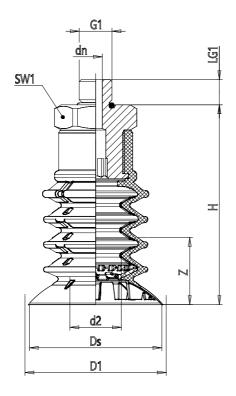

## DIMENSIONS

| DN (mm)     | 8.0         |
|-------------|-------------|
| D2 (mm)     | 21.0        |
| D1 (mm)     | 52          |
| DS (mm)     | 49.7        |
| G1          | G1/4        |
| H (mm)      | 72.5        |
| LG1 (mm)    | 10.0        |
| SW1 (mm)    | 27          |
| Z (mm)      | 26          |
| Suction pad | VPCO 0500S  |
| Nipple      | NPS-B-1/4-M |