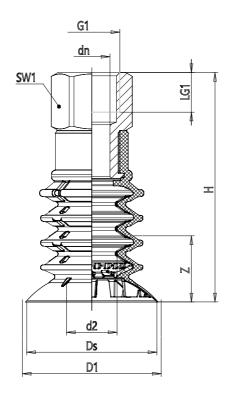

## DIMENSIONS

| DN (mm)     | 8.6         |
|-------------|-------------|
| D2 (mm)     | 21.0        |
| D1 (mm)     | 52          |
| DS (mm)     | 49.7        |
| G1          | G1/8        |
| H (mm)      | 86.5        |
| LG1 (mm)    | 12.0        |
| SW1 (mm)    | 27          |
| Z (mm)      | 26          |
| Suction pad | VPCO 0500S  |
| Nipple      | NPS-D-1/8-F |