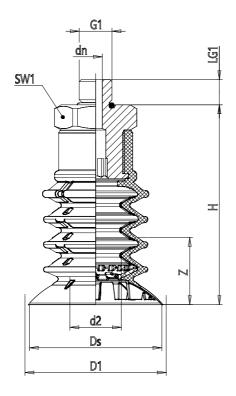

## DIMENSIONS

| DN (mm)     | 4.0         |
|-------------|-------------|
| D2 (mm)     | 21.0        |
| D1 (mm)     | 52          |
| DS (mm)     | 49.7        |
| G1          | G1/8        |
| H (mm)      | 72.5        |
| LG1 (mm)    | 7.5         |
| SW1 (mm)    | 27          |
| Z (mm)      | 26          |
| Suction pad | VPCO 0500S  |
| Nipple      | NPS-D-1/8-M |