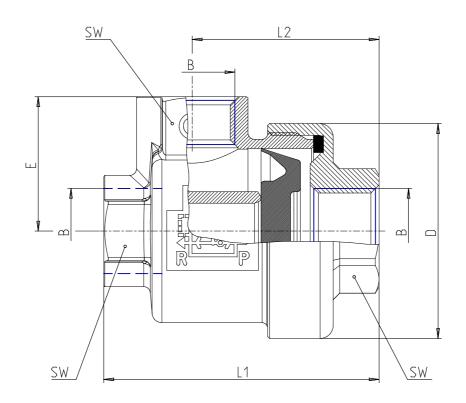

## DIMENSIONS

| D (mm)  | 43   |
|---------|------|
| E (mm)  | 27.0 |
| L1 (mm) | 57.5 |
| L2 (mm) | 39.5 |