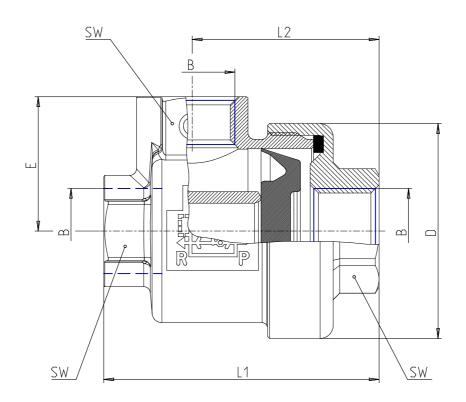

## DIMENSIONS

| D (mm)  | 33   |
|---------|------|
| E (mm)  | 20.5 |
| L1 (mm) | 42.0 |
| L2 (mm) | 28.5 |