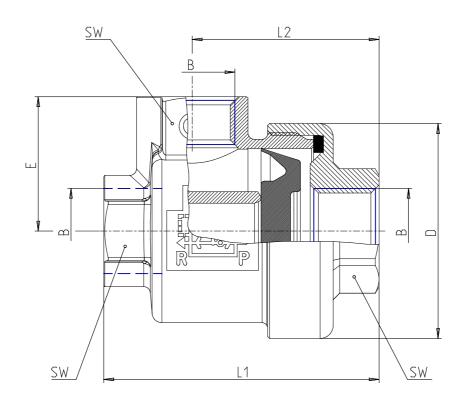

## DIMENSIONS

| D (mm)  | 28   |
|---------|------|
| E (mm)  | 17.5 |
| L1 (mm) | 36.5 |
| L2 (mm) | 25.0 |