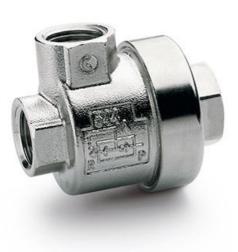

## **Quick exhaust valves - Series VSC**

Product code: VSC 588-1/8

Datasheet creation date: 10/03/2025 11:11

Check the most updated document online 🖄 <u>click here</u>

## **Quick exhaust valves - Series VSC**

Product code: VSC 588-1/8