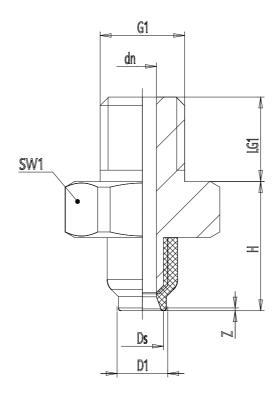

## DIMENSIONS

| G1          | M3         |
|-------------|------------|
| D1 (mm)     | 1.7        |
| DN (mm)     | 1.0        |
| DS (mm)     | 1.5        |
| H (mm)      | 4.6        |
| LG1 (mm)    | 3.0        |
| SW1 (mm)    | 5          |
| Z (mm)      | 0.1        |
| Suction pad | VSCF 0015* |
| Nipple      | NPS-A-M3-M |