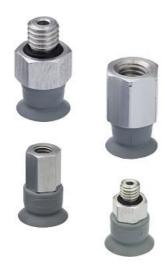

## Series VSCF round flat suction pad - Serie VSCF

Product code: VSCF-0015N-M3M

Datasheet creation date: 10/03/2025 12:19

## Series VSCF round flat suction pad - Serie VSCF

Product code: VSCF-0015N-M3M