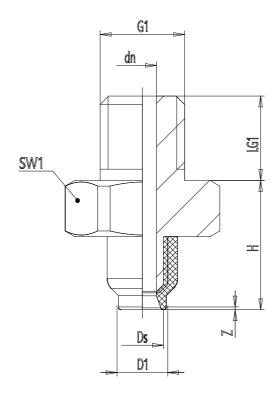

## DIMENSIONS

| G1          | M3         |
|-------------|------------|
| D1 (mm)     | 2.4        |
| DN (mm)     | 1.0        |
| DS (mm)     | 2.0        |
| H (mm)      | 5.5        |
| LG1 (mm)    | 3.0        |
| SW1 (mm)    | 5          |
| Z (mm)      | 0.2        |
| Suction pad | VSCF 0020* |
| Nipple      | NPS-A-M3-M |