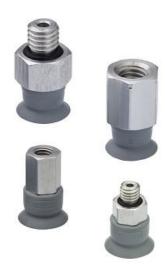

## Series VSCF round flat suction pad - Serie VSCF

Product code: VSCF-0020N-M3M

Datasheet creation date: 10/03/2025 12:19

## Series VSCF round flat suction pad - Serie VSCF

Product code: VSCF-0020N-M3M