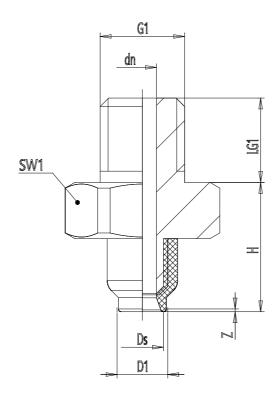

## DIMENSIONS

| G1          | M3         |
|-------------|------------|
| D1 (mm)     | 2.4        |
| DN (mm)     | 1.0        |
| DS (mm)     | 2.0        |
| H (mm)      | 5.5        |
| LG1 (mm)    | 3.0        |
| SW1 (mm)    | 5          |
| Z (mm)      | 0.2        |
| Suction pad | VSCF 0020* |
| Nipple      | NPS-A-M3-M |