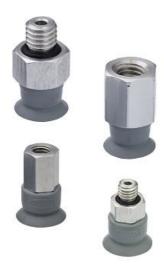

## Series VSCF round flat suction pad - Serie VSCF

Product code: VSCF-0020S-M3M

Datasheet creation date: 10/03/2025 12:21

## Series VSCF round flat suction pad - Serie VSCF

Product code: VSCF-0020S-M3M