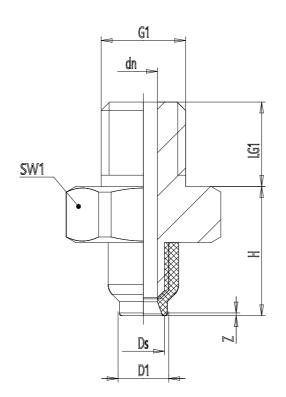

## DIMENSIONS

| G1          | M3         |
|-------------|------------|
| D1 (mm)     | 4.7        |
| DN (mm)     | 1.0        |
| DS (mm)     | 4.0        |
| H (mm)      | 5.5        |
| LG1 (mm)    | 3.0        |
| SW1 (mm)    | 5          |
| Z (mm)      | 0.4        |
| Suction pad | VSCF 0040* |
| Nipple      | NPS-A-M3-M |