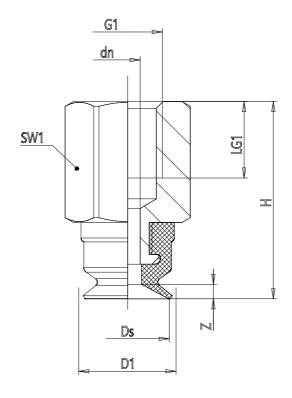

## **DIMENSIONS**

| G1          | M5         |
|-------------|------------|
| D1 (mm)     | 5.7        |
| DN (mm)     | 1.8        |
| DS (mm)     | 5.0        |
| H (mm)      | 14.2       |
| LG1 (mm)    | 5.5        |
| SW1 (mm)    | 8          |
| Z (mm)      | 0.5        |
| Suction pad | VSCF 0050* |
| Nipple      | NPS-C-M5-F |