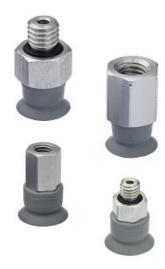

## Series VSCF round flat suction pad - Serie VSCF

Product code: VSCF-0050S-M5F

Datasheet creation date: 10/03/2025 12:21

## Series VSCF round flat suction pad - Serie VSCF

Product code: VSCF-0050S-M5F