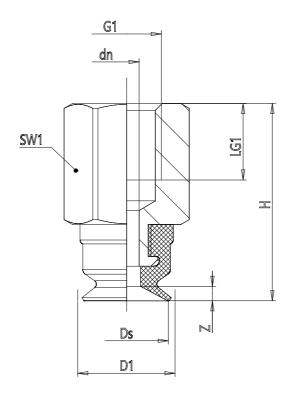

## DIMENSIONS

| G1          | M5         |
|-------------|------------|
| D1 (mm)     | 5.7        |
| DN (mm)     | 1.8        |
| DS (mm)     | 5.0        |
| H (mm)      | 14.2       |
| LG1 (mm)    | 5.5        |
| SW1 (mm)    | 8          |
| Z (mm)      | 0.5        |
| Suction pad | VSCF 0050* |
| Nipple      | NPS-C-M5-F |