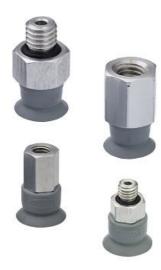

## Series VSCF round flat suction pad - Serie VSCF

Product code: VSCF-0050S-M5M

Datasheet creation date: 10/03/2025 12:21

## Series VSCF round flat suction pad - Serie VSCF

Product code: VSCF-0050S-M5M