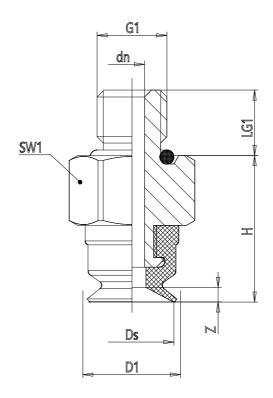

## DIMENSIONS

| G1          | M5         |
|-------------|------------|
| D1 (mm)     | 5.7        |
| DN (mm)     | 1.8        |
| DS (mm)     | 5.0        |
| H (mm)      | 10.5       |
| LG1 (mm)    | 4.7        |
| SW1 (mm)    | 8          |
| Z (mm)      | 0.5        |
| Suction pad | VSCF 0050* |
| Nipple      | NPS-C-M5-M |