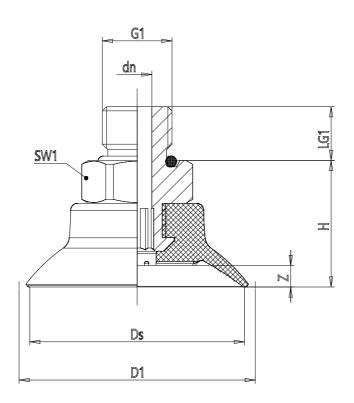

## DIMENSIONS

| G1          | M5         |
|-------------|------------|
| D1 (mm)     | 13.2       |
| DN (mm)     | 1.8        |
| DS (mm)     | 12.0       |
| H (mm)      | 13.6       |
| LG1 (mm)    | 4.7        |
| SW1 (mm)    | 8          |
| Z (mm)      | 1.2        |
| Suction pad | VSCF 0120* |
| Nipple      | NPS-B-M5-M |