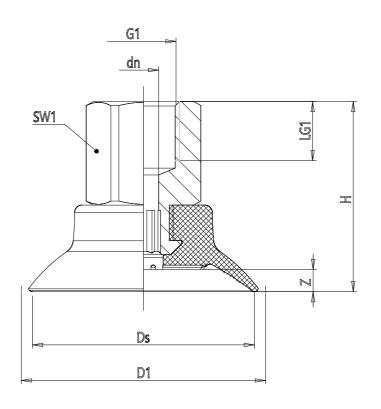

## DIMENSIONS

| G1          | M5         |
|-------------|------------|
| D1 (mm)     | 13.2       |
| DN (mm)     | 3.1        |
| DS (mm)     | 12.0       |
| H (mm)      | 18.6       |
| LG1 (mm)    | 5.5        |
| SW1 (mm)    | 8          |
| Z (mm)      | 1.2        |
| Suction pad | VSCF 0120* |
| Nipple      | NPS-B-M5-F |