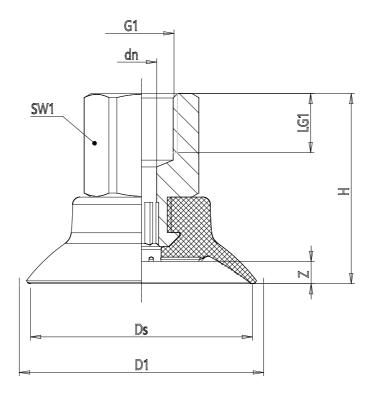

## DIMENSIONS

| G1          | 1/8         |
|-------------|-------------|
| D1 (mm)     | 16.8        |
| DN (mm)     | 3.1         |
| DS (mm)     | 15.0        |
| H (mm)      | 23.0        |
| LG1 (mm)    | 8.0         |
| SW1 (mm)    | 14          |
| Z (mm)      | 1.5         |
| Suction pad | VSCF 0150*  |
| Nipple      | NPS-E-1/8-F |