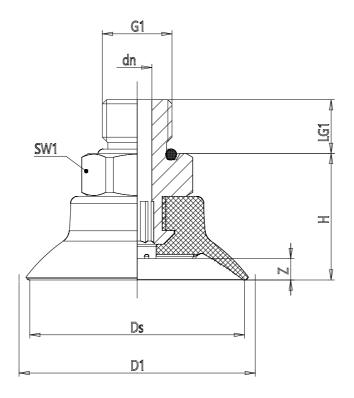

## DIMENSIONS

| G1          | 1/8         |
|-------------|-------------|
| D1 (mm)     | 16.8        |
| DN (mm)     | 3.1         |
| DS (mm)     | 15.0        |
| H (mm)      | 15.0        |
| LG1 (mm)    | 7.5         |
| SW1 (mm)    | 14          |
| Z (mm)      | 1.5         |
| Suction pad | VSCF 0150*  |
| Nipple      | NPS-F-1/8-M |