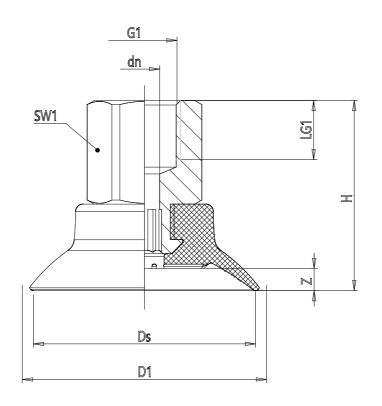

## DIMENSIONS

| G1          | 1/8         |
|-------------|-------------|
| D1 (mm)     | 20.6        |
| DN (mm)     | 3.1         |
| DS (mm)     | 18.0        |
| H (mm)      | 23.3        |
| LG1 (mm)    | 8.0         |
| SW1 (mm)    | 14          |
| Z (mm)      | 1.8         |
| Suction pad | VSCF 0180*  |
| Nipple      | NPS-E-1/8-F |