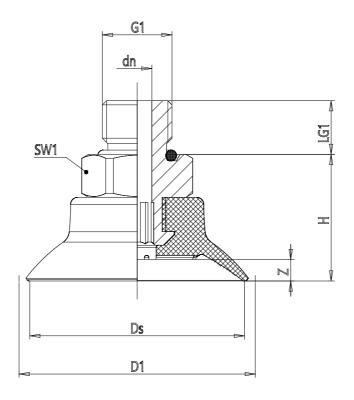

## **DIMENSIONS**

| G1          | 1/8         |
|-------------|-------------|
| D1 (mm)     | 20.6        |
| DN (mm)     | 3.1         |
| DS (mm)     | 18.0        |
| H (mm)      | 15.3        |
| LG1 (mm)    | 7.5         |
| SW1 (mm)    | 14          |
| Z (mm)      | 1.8         |
| Suction pad | VSCF 0180*  |
| Nipple      | NPS-F-1/8-M |