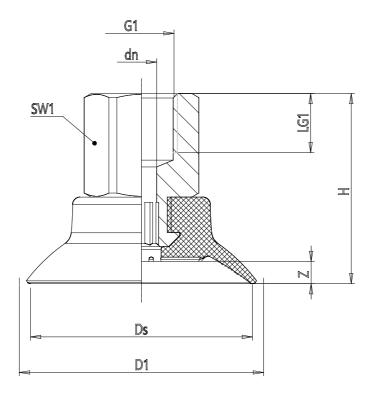

## DIMENSIONS

| G1          | 1/8         |
|-------------|-------------|
| D1 (mm)     | 20.6        |
| DN (mm)     | 3.1         |
| DS (mm)     | 18.0        |
| H (mm)      | 23.3        |
| LG1 (mm)    | 8.0         |
| SW1 (mm)    | 14          |
| Z (mm)      | 1.8         |
| Suction pad | VSCF 0180*  |
| Nipple      | NPS-E-1/8-F |