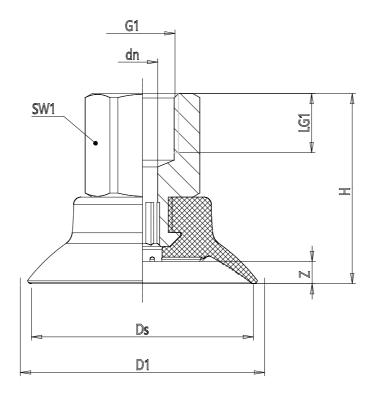

## DIMENSIONS

| G1          | 1/8         |
|-------------|-------------|
| D1 (mm)     | 22.8        |
| DN (mm)     | 3.1         |
| DS (mm)     | 20.0        |
| H (mm)      | 23.5        |
| LG1 (mm)    | 8.0         |
| SW1 (mm)    | 14          |
| Z (mm)      | 2.0         |
| Suction pad | VSCF 0200*  |
| Nipple      | NPS-E-1/8-F |