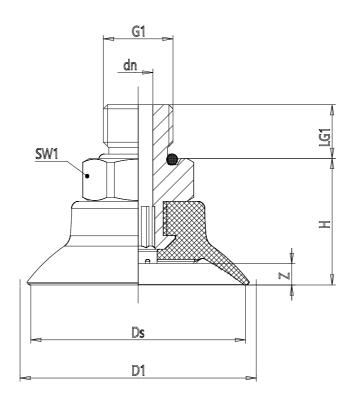

## DIMENSIONS

| G1          | 1/8         |
|-------------|-------------|
| D1 (mm)     | 22.8        |
| DN (mm)     | 3.1         |
| DS (mm)     | 20.0        |
| H (mm)      | 15.5        |
| LG1 (mm)    | 7.5         |
| SW1 (mm)    | 14          |
| Z (mm)      | 2.0         |
| Suction pad | VSCF 0200*  |
| Nipple      | NPS-F-1/8-M |