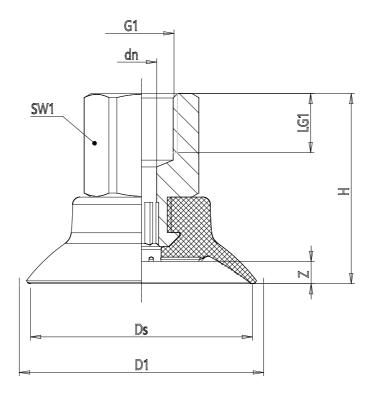

## DIMENSIONS

| G1          | 1/8         |
|-------------|-------------|
| D1 (mm)     | 22.8        |
| DN (mm)     | 3.1         |
| DS (mm)     | 20.0        |
| H (mm)      | 23.5        |
| LG1 (mm)    | 8.0         |
| SW1 (mm)    | 14          |
| Z (mm)      | 2.0         |
| Suction pad | VSCF 0200*  |
| Nipple      | NPS-E-1/8-F |