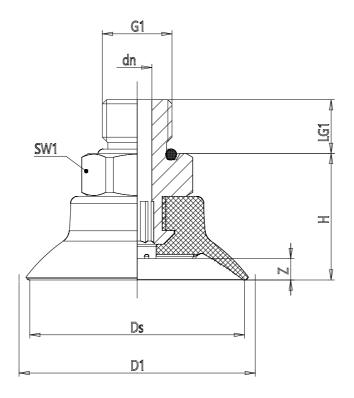

## DIMENSIONS

| G1          | 1/8         |
|-------------|-------------|
| D1 (mm)     | 22.8        |
| DN (mm)     | 3.1         |
| DS (mm)     | 20.0        |
| H (mm)      | 15.5        |
| LG1 (mm)    | 7.5         |
| SW1 (mm)    | 14          |
| Z (mm)      | 2.0         |
| Suction pad | VSCF 0200*  |
| Nipple      | NPS-F-1/8-M |