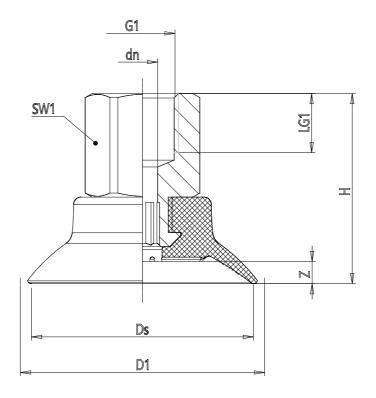

## DIMENSIONS

| G1          | 1/8         |
|-------------|-------------|
| D1 (mm)     | 28.2        |
| DN (mm)     | 4.1         |
| DS (mm)     | 25.0        |
| H (mm)      | 25.2        |
| LG1 (mm)    | 8.0         |
| SW1 (mm)    | 14          |
| Z (mm)      | 2.5         |
| Suction pad | VSCF 0250*  |
| Nipple      | NPS-G-1/8-F |