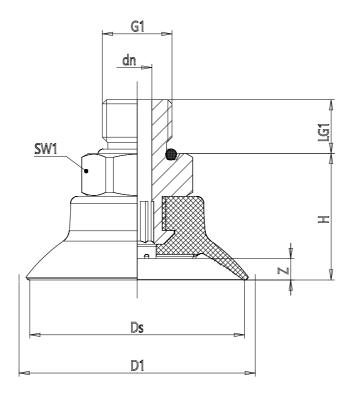

## DIMENSIONS

| G1          | 1/8         |
|-------------|-------------|
| D1 (mm)     | 28.2        |
| DN (mm)     | 4.1         |
| DS (mm)     | 25.0        |
| H (mm)      | 17.2        |
| LG1 (mm)    | 7.5         |
| SW1 (mm)    | 14          |
| Z (mm)      | 2.5         |
| Suction pad | VSCF 0250*  |
| Nipple      | NPS-G-1/8-M |