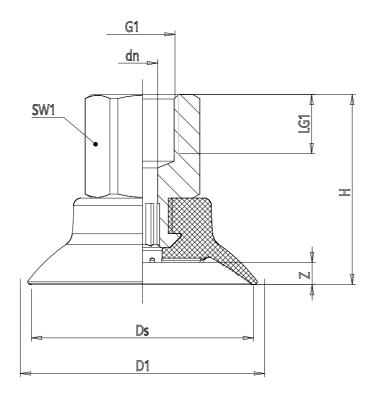

## DIMENSIONS

| G1          | 1/8         |
|-------------|-------------|
| D1 (mm)     | 28.2        |
| DN (mm)     | 4.1         |
| DS (mm)     | 25.0        |
| H (mm)      | 25.2        |
| LG1 (mm)    | 8.0         |
| SW1 (mm)    | 14          |
| Z (mm)      | 2.5         |
| Suction pad | VSCF 0250*  |
| Nipple      | NPS-G-1/8-F |