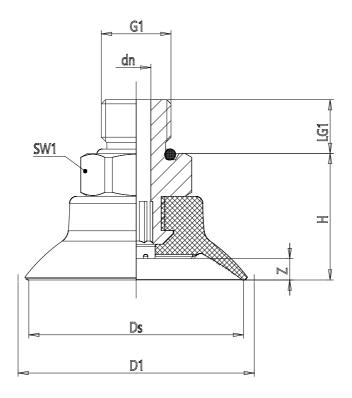

## DIMENSIONS

| G1          | 1/8         |
|-------------|-------------|
| D1 (mm)     | 28.2        |
| DN (mm)     | 4.1         |
| DS (mm)     | 25.0        |
| H (mm)      | 17.2        |
| LG1 (mm)    | 7.5         |
| SW1 (mm)    | 14          |
| Z (mm)      | 2.5         |
| Suction pad | VSCF 0250*  |
| Nipple      | NPS-G-1/8-M |