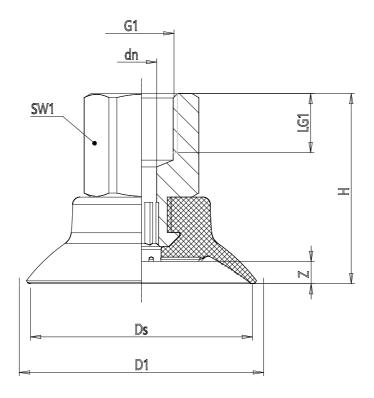

## DIMENSIONS

| G1          | 1/8         |
|-------------|-------------|
| D1 (mm)     | 33.3        |
| DN (mm)     | 4.1         |
| DS (mm)     | 30.0        |
| H (mm)      | 25.7        |
| LG1 (mm)    | 8.0         |
| SW1 (mm)    | 14          |
| Z (mm)      | 3.0         |
| Suction pad | VSCF 0300*  |
| Nipple      | NPS-G-1/8-F |