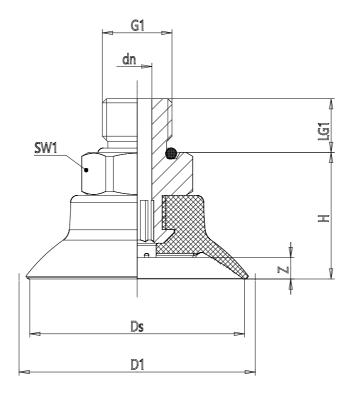

## **DIMENSIONS**

| G1          | 1/8         |
|-------------|-------------|
| D1 (mm)     | 33.3        |
| DN (mm)     | 4.1         |
| DS (mm)     | 30.0        |
| H (mm)      | 17.7        |
| LG1 (mm)    | 7.5         |
| SW1 (mm)    | 14          |
| Z (mm)      | 3.0         |
| Suction pad | VSCF 0300*  |
| Nipple      | NPS-G-1/8-M |